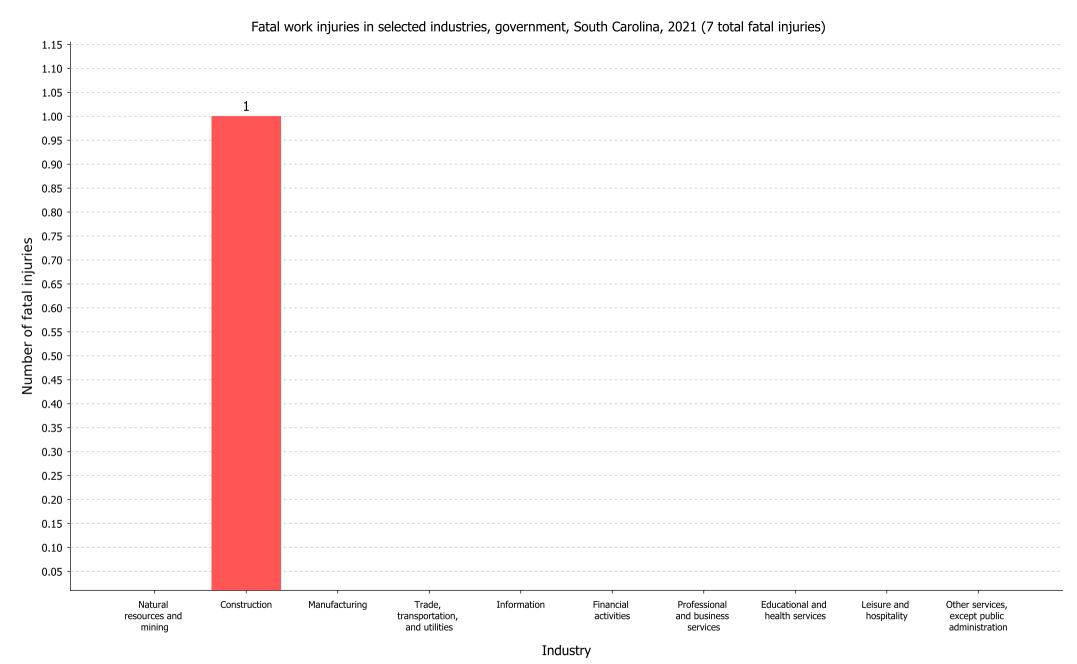

Fatal work injuries in selected industries, government, South Carolina, 2021 (7 total fatal injuries)

| Characteristics                              | Value |
|----------------------------------------------|-------|
| Natural resources and mining                 | -     |
| Construction                                 | 1     |
| Manufacturing                                | -     |
| Trade, transportation, and utilities         | -     |
| Information                                  | -     |
| Financial activities                         | -     |
| Professional and business services           | -     |
| Educational and health services              | -     |
| Leisure and hospitality                      | -     |
| Other services, except public administration | -     |